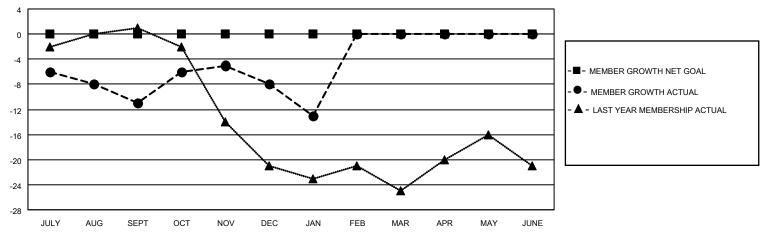

## GOALS AND ACTUAL MEMBERS CUMULATIVE

| DROPPED CLUBS: 0 |    | 11 CLUBS OF 36 ADDED 1 OR<br>MORE NEW MEMBERS | GENDER DISTRIBUTION       |              |  |
|------------------|----|-----------------------------------------------|---------------------------|--------------|--|
|                  |    |                                               | MALE                      | 629 (73.65%) |  |
|                  |    |                                               | FEMALE                    | 224 (26.23%) |  |
| DROPPED MEMBERS  |    |                                               | NON BINARY                | 0 (0.00%)    |  |
|                  |    |                                               | PREFER NOT TO ANSWER      | 1 (0.12%)    |  |
| DECEASED         | 12 |                                               |                           | , ,          |  |
| CLUB CANCELLED   | 0  | CLICK HERE FOR CUMULATIVE                     | TOTAL FAMILY UNIT MEMBERS | 3 146        |  |
| OTHER            | 26 | MEMBERSHIP DATA                               |                           |              |  |
| TOTAL            | 38 |                                               | FAMILY MEMBERS PAYING HA  | LF DUES 73   |  |
|                  |    |                                               |                           |              |  |